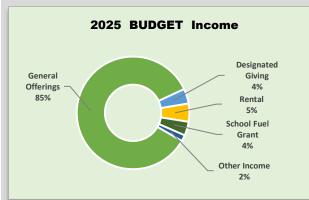

### Hope Community Covenant Church 2025 and 2024 Comparisons

| Income Category   | Amount           |  |  |
|-------------------|------------------|--|--|
| General Offerings | \$<br>387,750.00 |  |  |
| Designated Giving | \$<br>19,500.00  |  |  |
| Rental            | \$<br>24,000.00  |  |  |
| School Fuel Grant | \$<br>18,000.00  |  |  |
| Other Income      | \$<br>8,300.00   |  |  |
| Total Income      | \$<br>457,550.00 |  |  |