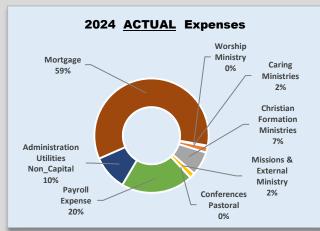

| Expense Category                     | Amount           |
|--------------------------------------|------------------|
| Worship Ministry                     | \$<br>2,867.32   |
| Caring Ministries                    | \$<br>13,705.67  |
| Christian Formation Ministries       | \$<br>55,567.55  |
| Missions & External Ministry         | \$<br>12,035.00  |
| Conferences Pastoral                 | \$<br>947.72     |
| Payroll Expense                      | \$<br>167,224.52 |
| Administration Utilities Non_Capital | \$<br>81,457.27  |
| Mortgage                             | \$<br>487,452.10 |
| Total Expenses                       | \$<br>821,257.15 |
| 2024 Total Income - Total Expenses   | -\$8 050 33      |