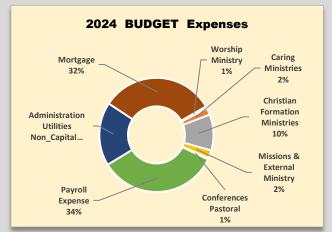

| Expense Category                     | Amount           |
|--------------------------------------|------------------|
| Worship Ministry                     | \$<br>3,850.00   |
| Caring Ministries                    | \$<br>4,450.00   |
| Christian Formation Ministries       | \$<br>48,100.00  |
| Missions & External Ministry         | \$<br>11,000.00  |
| Conferences Pastoral                 | \$<br>3,000.00   |
| Payroll Expense                      | \$<br>121,330.00 |
| Administration Utilities Non_Capital | \$<br>90,040.00  |
| Mortgage                             | \$<br>175,780.00 |
| Total Expenses                       | \$<br>457,550.00 |
| 2025 Total Income - Total Expenses   | \$0.00           |