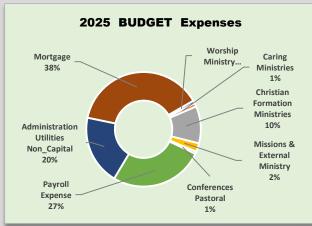

| Expense Category                     | Amount           |
|--------------------------------------|------------------|
| Worship Ministry                     | \$<br>3,850.00   |
| Caring Ministries                    | \$<br>4,450.00   |
| Christian Formation Ministries       | \$<br>48,100.00  |
| Missions & External Ministry         | \$<br>11,000.00  |
| Conferences Pastoral                 | \$<br>3,000.00   |
| Payroll Expense                      | \$<br>121,330.00 |
| Administration Utilities Non_Capital | \$<br>90,040.00  |
| Mortgage                             | \$<br>175,780.00 |
| Total Expenses                       | \$<br>457,550.00 |
| 2025 Total Income - Total Expenses   | \$0.00           |