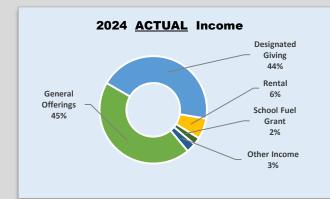

| Income Category   | Amount           |  |  |
|-------------------|------------------|--|--|
| General Offerings | \$<br>361,381.81 |  |  |
| Designated Giving | \$<br>360,318.89 |  |  |
| Rental            | \$<br>50,680.07  |  |  |
| School Fuel Grant | \$<br>18,000.00  |  |  |
| Other Income      | \$<br>22,826.05  |  |  |
| Total Income      | \$<br>813,206.82 |  |  |