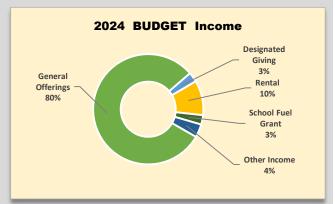

### Hope Community Covenant Church 2025 and 2024 Comparisons

| Income Category   | Amount           |  |  |
|-------------------|------------------|--|--|
| General Offerings | \$<br>387,750.00 |  |  |
| Designated Giving | \$<br>19,500.00  |  |  |
| Rental            | \$<br>24,000.00  |  |  |
| School Fuel Grant | \$<br>18,000.00  |  |  |
| Other Income      | \$<br>8,300.00   |  |  |
| Total Income      | \$<br>457,550.00 |  |  |