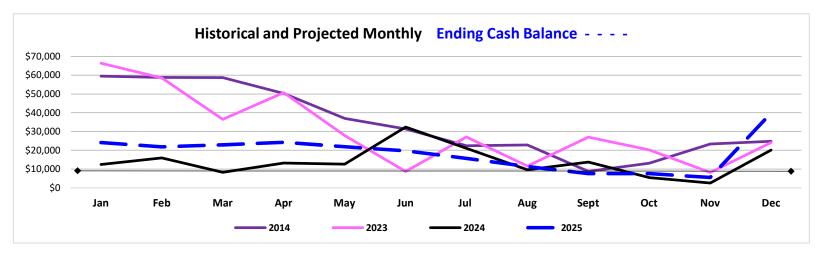

### HOPE COMMUNITY COVENANT CHURCH GENERAL FUND 2025 CASH FLOW PROJECTIONS

|                        | Jan       | Feb       | Mar       | Apr       | May       | Jun       | Jul       | Aug       | Sep       | Oct       | Nov       | Dec              |
|------------------------|-----------|-----------|-----------|-----------|-----------|-----------|-----------|-----------|-----------|-----------|-----------|------------------|
| Revenue                |           |           |           |           |           |           |           |           |           |           |           |                  |
| General Offering       | \$32,615  | \$29,200  | \$32,550  | \$32,750  | \$29,100  | \$29,250  | \$28,150  | \$27,800  | \$27,700  | \$31,400  | \$29,400  | \$65,700         |
| Rental Income          | \$2,000   | \$2,000   | \$2,000   | \$2,000   | \$2,000   | \$2,000   | \$2,000   | \$2,000   | \$2,000   | \$2,000   | \$2,000   | \$2,000          |
| Other Income           | \$100     | \$100     | \$100     | \$100     | \$100     | \$100     | \$100     | \$100     | \$100     | \$100     | \$100     | \$100            |
| Total Revenue          | \$34,715  | \$31,300  | \$34,650  | \$34,850  | \$31,200  | \$31,350  | \$30,250  | \$29,900  | \$29,800  | \$33,500  | \$31,500  | \$67,800         |
| Expenses               |           |           |           |           |           |           |           |           |           |           |           |                  |
| Payroll                | \$6,425   | \$9,276   | \$9,276   | \$9,276   | \$9,276   | \$9,276   | \$9,976   | \$9,976   | \$9,276   | \$9,276   | \$9,276   | \$9,276          |
| General & Admin        | \$7,503   | \$7,503   | \$7,503   | \$7,503   | \$7,503   | \$7,503   | \$7,503   | \$7,503   | \$7,503   | \$7,503   | \$7,503   | \$7,503          |
| Mortgage               | \$14,648  | \$14,648  | \$14,648  | \$14,648  | \$14,648  | \$14,648  | \$14,648  | \$14,648  | \$14,648  | \$14,648  | \$14,648  | \$14,648         |
| Ministries & Other     | \$2,108   | \$2,108   | \$2,108   | \$2,108   | \$2,108   | \$2,108   | \$2,108   | \$2,108   | \$2,108   | \$2,108   | \$2,108   | \$2,108          |
| Total Expenses         | \$30,685  | \$33,536  | \$33,536  | \$33,536  | \$33,536  | \$33,536  | \$34,236  | \$34,236  | \$33,536  | \$33,536  | \$33,536  | \$33,536         |
|                        |           |           |           |           |           |           |           |           |           |           |           |                  |
| Beginning Cash Balance | \$20,090  | \$24,120  | \$21,883  | \$22,997  | \$24,311  | \$21,974  | \$19,788  | \$15,801  | \$11,465  | \$7,729   | \$7,692   | \$5 <i>,</i> 656 |
| Add Revenue            | \$34,715  | \$31,300  | \$34,650  | \$34,850  | \$31,200  | \$31,350  | \$30,250  | \$29,900  | \$29,800  | \$33,500  | \$31,500  | \$67,800         |
| Deduct Expense         | -\$30,685 | -\$33,536 | -\$33,536 | -\$33,536 | -\$33,536 | -\$33,536 | -\$34,236 | -\$34,236 | -\$33,536 | -\$33,536 | -\$33,536 | -\$33,536        |
| Ending Cash Balance    | \$24,120  | \$21,883  | \$22,997  | \$24,311  | \$21,974  | \$19,788  | \$15,801  | \$11,465  | \$7,729   | \$7,692   | \$5,656   | \$39,919         |

<sup>\*</sup> Jan Actual